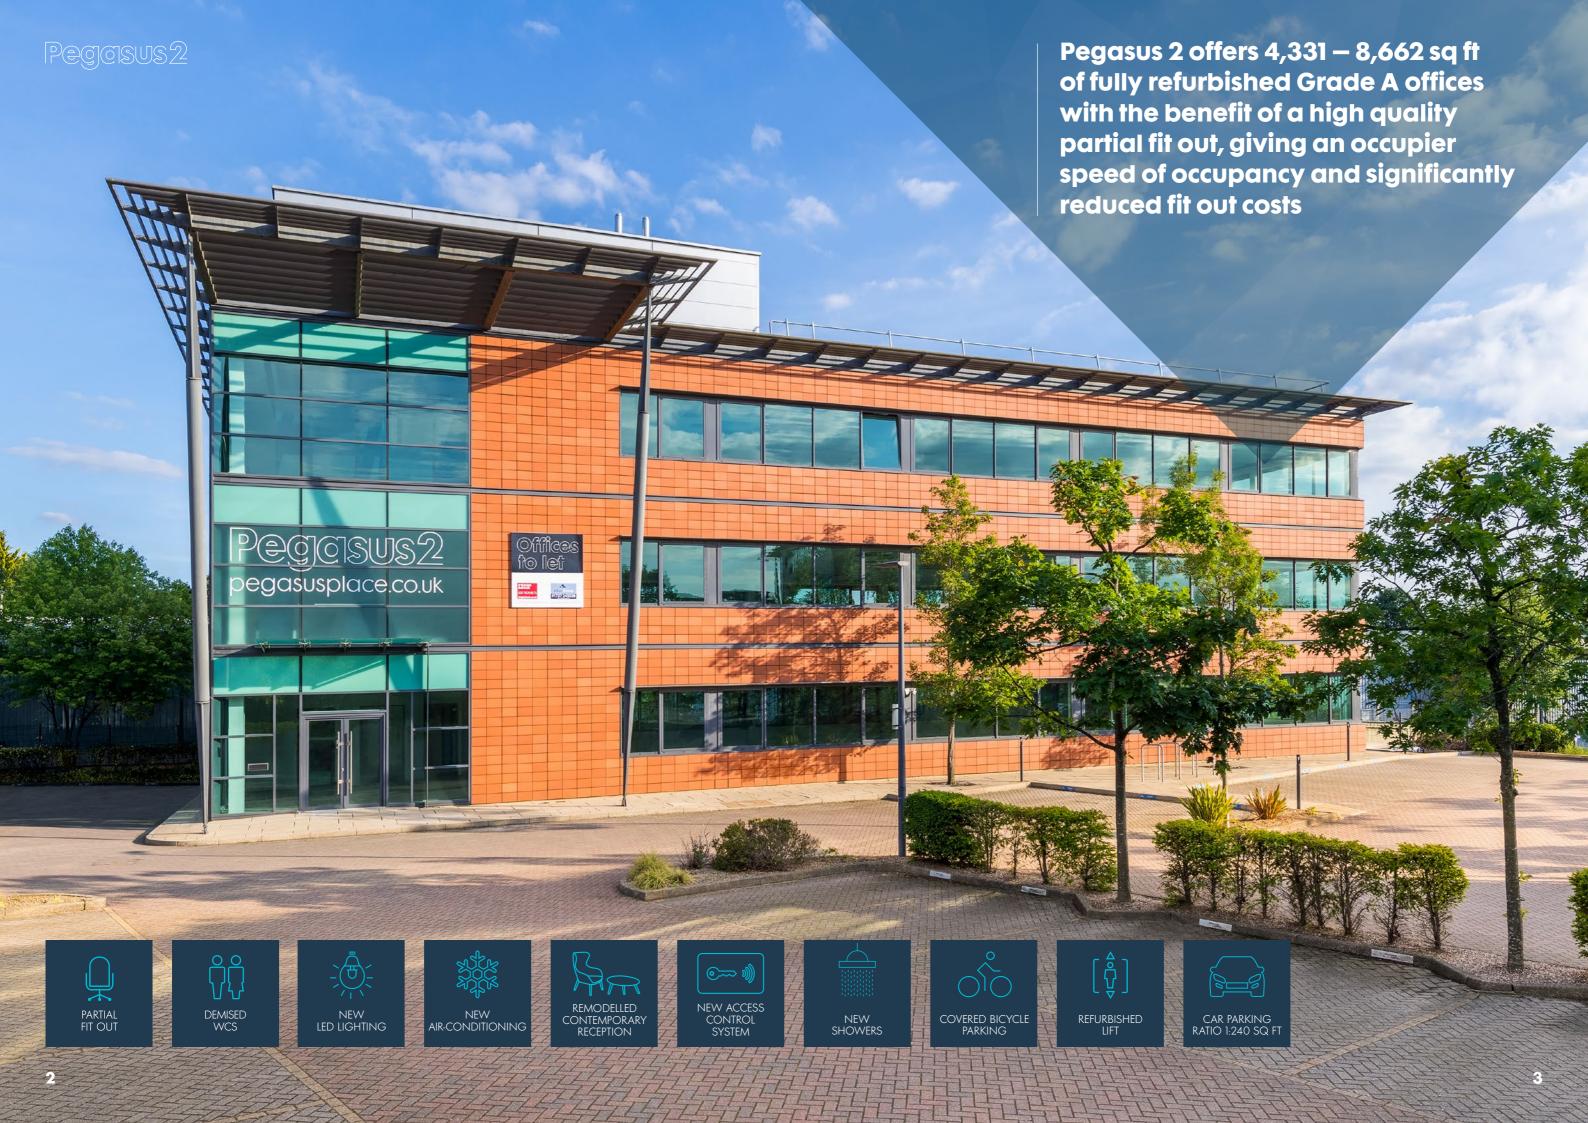

## Pegasus 2 Manor Royal Crawley

High quality partially fitted office space

Note: Measured on an IPMS 3 basis in accordance with the RICS Property Measurement Professional Statement (2nd Edition, January 2018).

Landlord's Cat A+ partial fitout

Column free space available to let from 4,331 sq ft to 8,662 sq ft