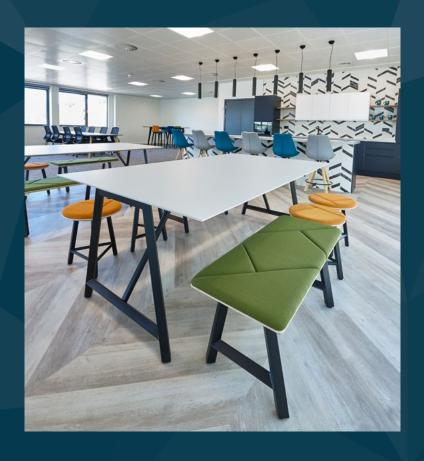

## Pegasus2

The fit out on each floor includes a double aspect board room, a large kitchen/break out area and sample desking, leaving the suite ready for an occupier to finalise the design to meet their occupational requirements. The Landlord would consider completing the fit out of the floor subject to agreement of acceptable terms.

Note: Measured on an IPMS 3 basis in accordance with the RICS Property Measurement Professional Statement (2nd Edition, January 2018).

Landlord's Cat A+ partial fitout

Column free space available to let from 4,331 sq ft to 8,662 sq ft