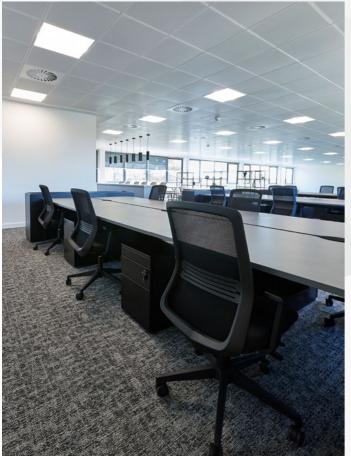

## Pegasus2

The fit out on each floor includes a double aspect board room, a large kitchen/break out area and sample desking, leaving the suite ready for an occupier to finalise the design to meet their occupational requirements. The Landlord would consider completing the fit out of the floor subject to agreement of acceptable terms.

Note: Measured on an IPMS 3 basis in accordance with the RICS Property Measurement Professional Statement (2nd Edition, January 2018).

Landlord's Cat A+ partial fitout

Column free space available to let from 4,331 sq ft to 8,662 sq ft