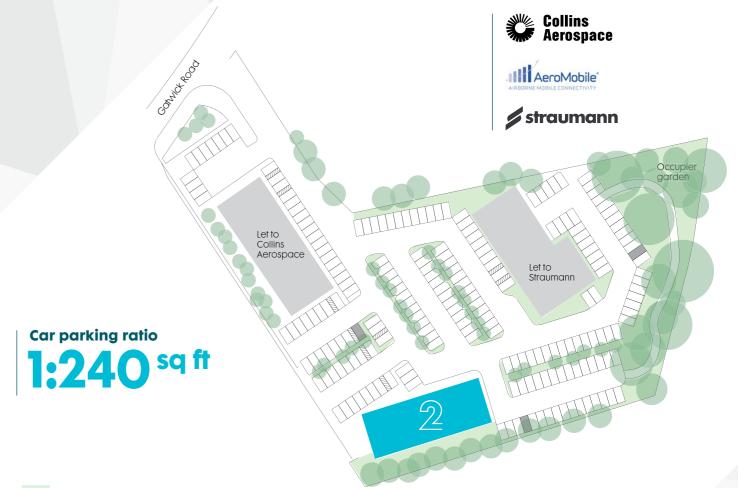

# Pegasus2

|              | sq ft  | sq m       |
|--------------|--------|------------|
| Second floor | 4,331  | 402.4      |
| First floor  | 4,331  | 402.4      |
| Ground floor | Let to | Aeromobile |
| Reception    | 463    | 43.0       |
| TOTAL        | 8,662  | 804.8      |