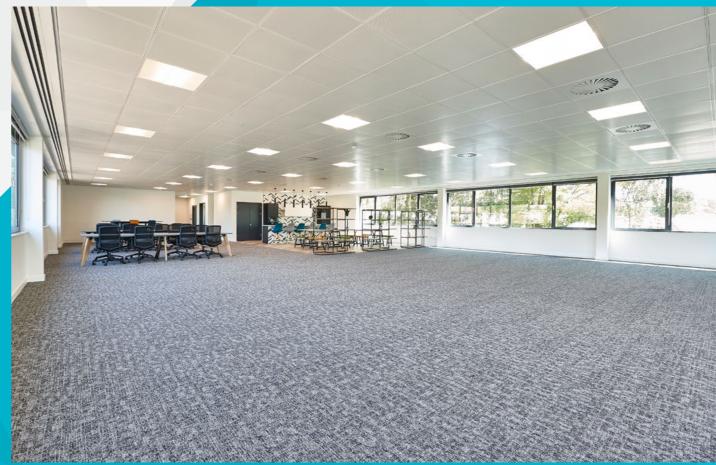

Note: Measured on an IPMS 3 basis in accordance with the RICS Property Measurement Professional Statement (2nd Edition, January 2018).

Landlord's Cat A+ partial fitout

Column free space available to let from 4,331 sq ft to 8,662 sq ft