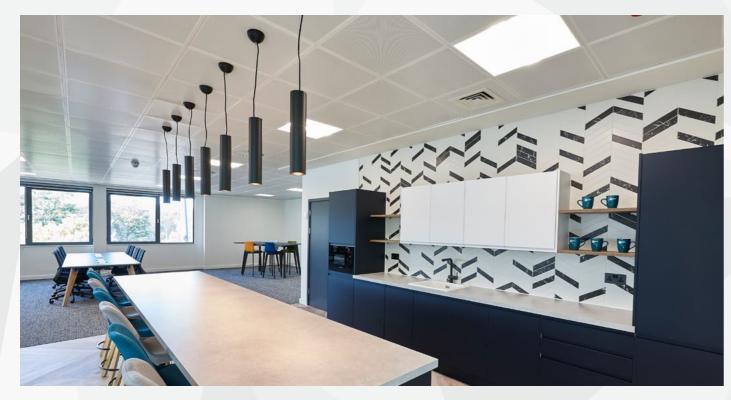

## Pegasus2

The fit out on each floor includes a double aspect board room, a large kitchen/break out area and sample desking, leaving the suite ready for an occupier to finalise the design to meet their occupational requirements. The Landlord would consider completing the fit out of the floor subject to agreement of acceptable terms.

Note: Measured on an IPMS 3 basis in accordance with the RICS Property Measurement Professional Statement (2nd Edition, January 2018).

Landlord's Cat A+ partial fitout

Column free space available to let from 4,331 sq ft to 8,662 sq ft