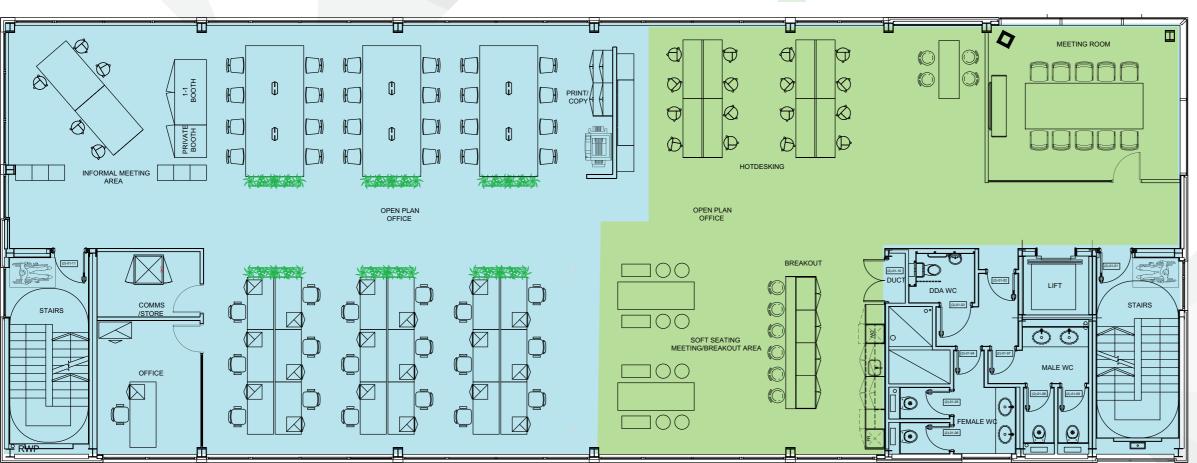

## Pegasus2

The fit out on each floor includes a double aspect board room, a large kitchen/break out area and sample desking, leaving the suite ready for an occupier to finalise the design to meet their occupational requirements. The Landlord would consider completing the fit out of the floor subject to agreement of acceptable terms.

Note: Measured on an IPMS 3 basis in accordance with the RICS Property Measurement Professional Statement (2nd Edition, January 2018).

Landlord's Cat A+ partial fitout

Column free space available to let from 4,331 sq ft to 8,662 sq ft