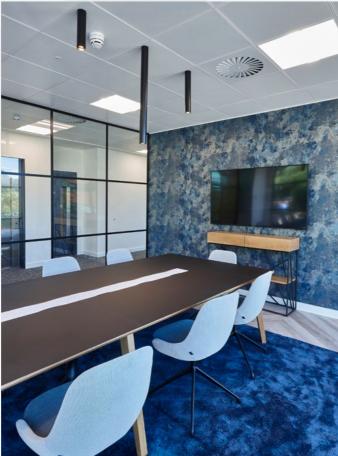

## Pegasus2

The fit out on each floor includes a double aspect board room, a large kitchen/break out area and sample desking, leaving the suite ready for an occupier to finalise the design to meet their occupational requirements. The Landlord would consider completing the fit out of the floor subject to agreement of acceptable terms.