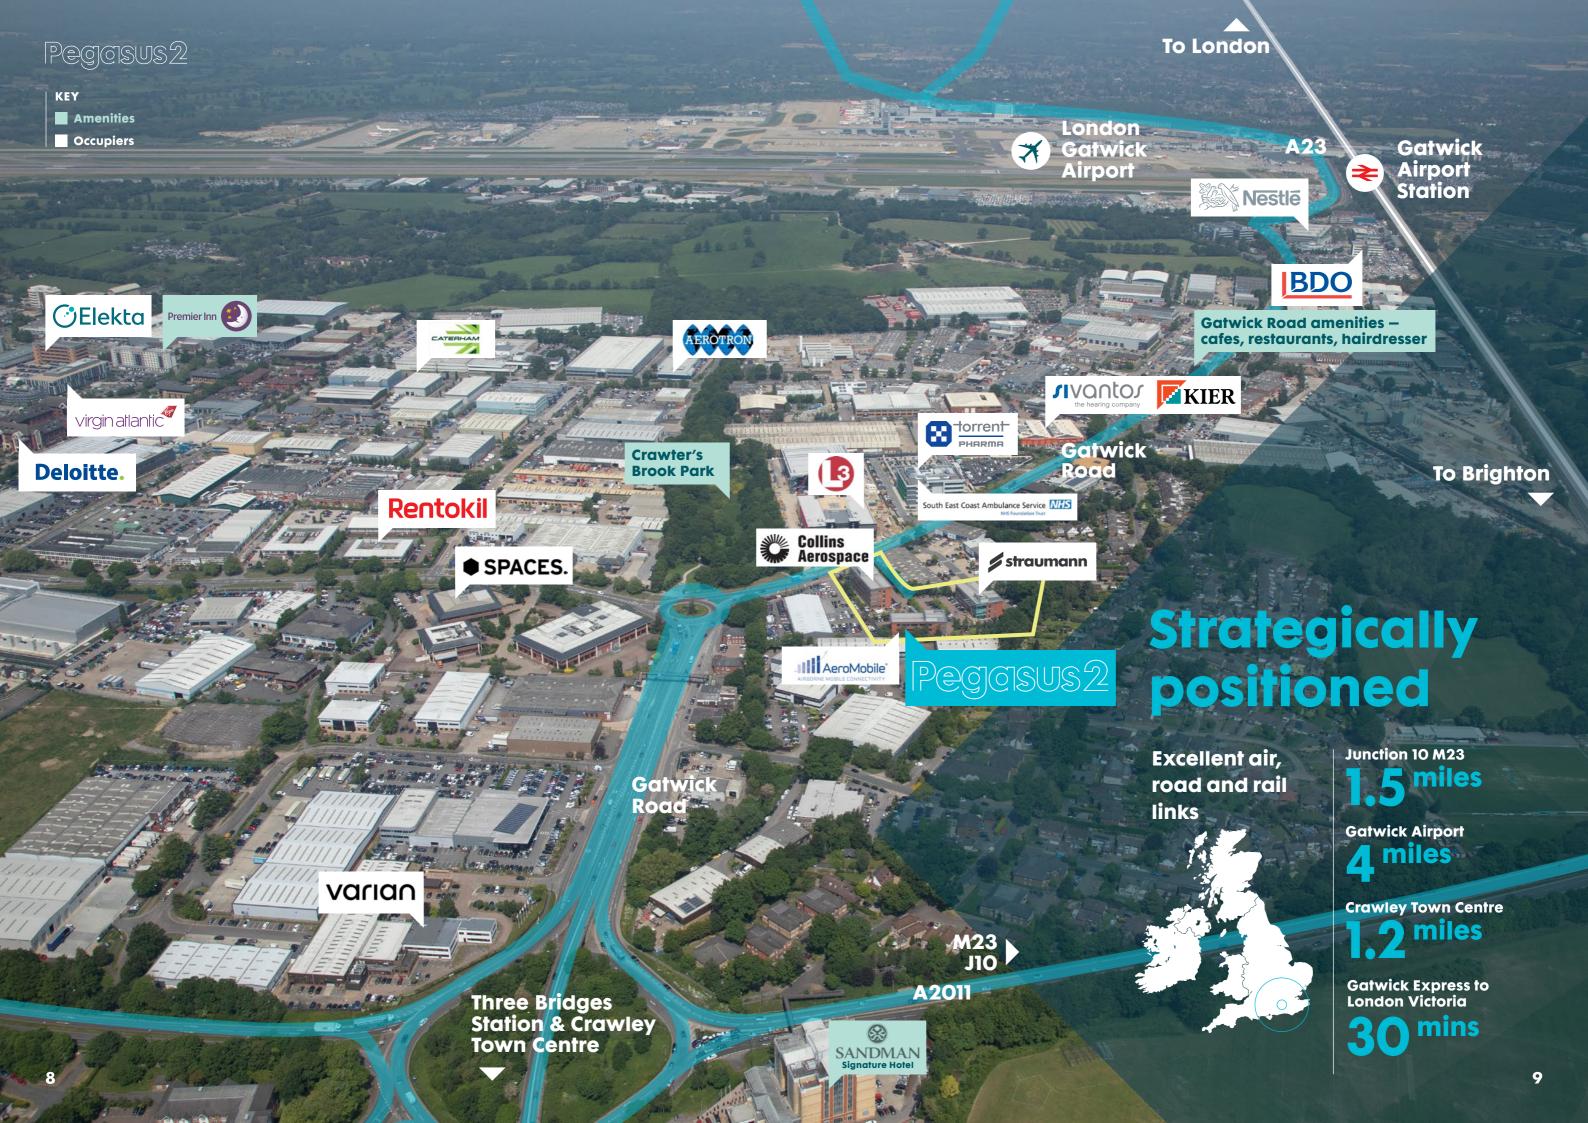

Many of these companies are located within the Manor Royal business district, located mid-way between Crawley town centre and Gatwick Airport, with a dual carriageway link to junction 10 of the M23 providing direct access to the national motorway network.

Just four miles to the north of Pegasus Place is Gatwick Airport Station, from where the Gatwick Express runs at 15 minute intervals, with a journey time of 30 minutes into Central London.

#### Road

| Crawley Town Centre | 1.2 miles |
|---------------------|-----------|
| Junction 10 M23     | 1.5 miles |
| Gatwick Airport     | 4 miles   |
| Redhill/Reigate     | 9 miles   |
| M23/M25 interchange | 11 miles  |
| Brighton            | 26 miles  |
| Heathrow Airport    | 40 miles  |