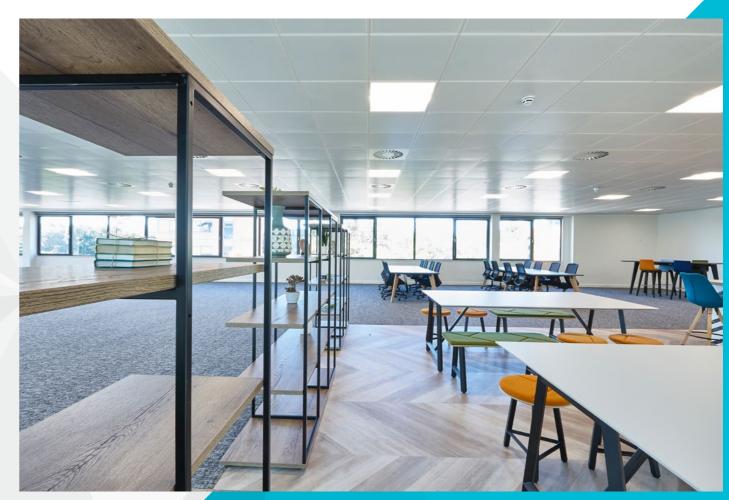

## Pegasus2

The fit out on each floor includes a double aspect board room, a large kitchen/break out area and sample desking, leaving the suite ready for an occupier to finalise the design to meet their occupational requirements. The Landlord would consider completing the fit out of the floor subject to agreement of acceptable terms.