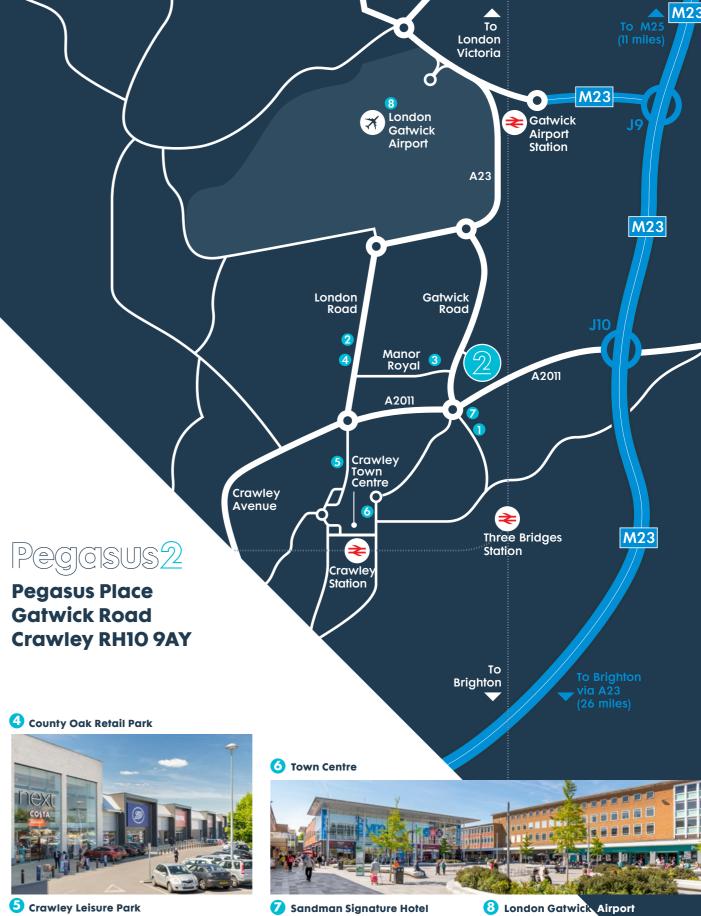

Many of these companies are located within the Manor Royal business district, located mid-way between Crawley town centre and Gatwick Airport, with a dual carriageway link to junction 10 of the M23 providing direct access to the national motorway network.

Just four miles to the north of Pegasus Place is Gatwick Airport Station, from where the Gatwick Express runs at 15 minute intervals, with a journey time of 30 minutes into Central London.

#### Road

| Crawley Town Centre | 1.2 miles |
|---------------------|-----------|
| Junction 10 M23     | 1.5 miles |
| Gatwick Airport     | 4 miles   |
| Redhill/Reigate     | 9 miles   |
| M23/M25 interchange | 11 miles  |
| Brighton            | 26 miles  |
| Heathrow Airport    | 40 miles  |

#### **Rail from Gatwick**

1 Tesco Extra

TESCO extra

| London Victoria | 30 mins |
|-----------------|---------|
| London Bridge   | 28 mins |
| Three Bridges   | 4 mins  |
| Redhill         | 9 mins  |
| East Croydon    | 15 mins |
| Brighton        | 27 mins |
|                 |         |